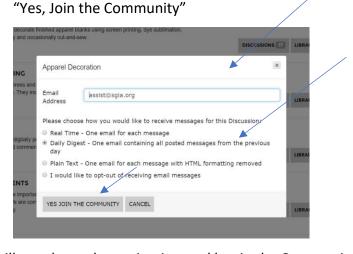

- 10. Enter your email address
  - a. Choose from the radio buttons how you would like to receive your information and then click

- 11. You will now be at the navigation tool bar in the Community
  - a. The tool bar will look like this below