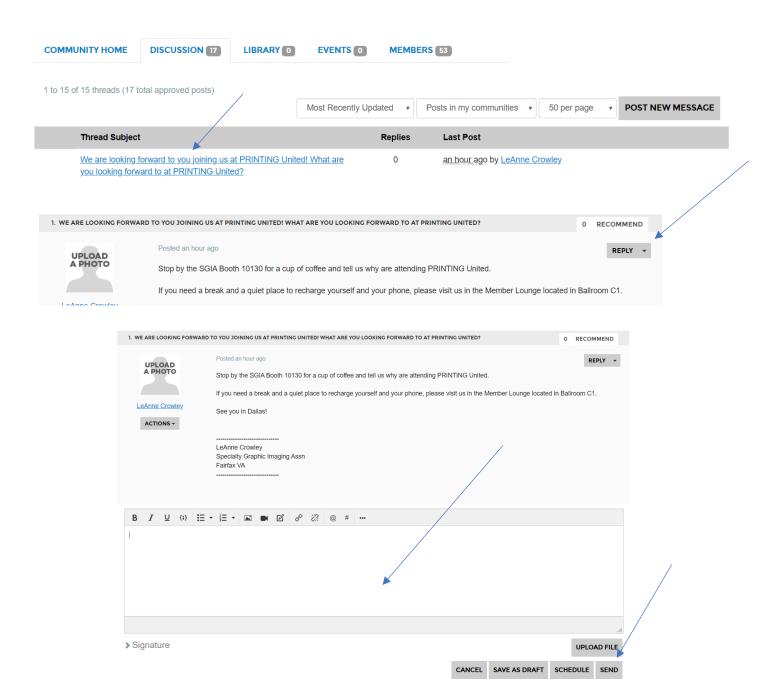

## 13. Click on "Discussion"

- a. Click on the thread discussion posting
- b. You will see the thread question/statement posted in the center of your screen, simply <u>click on</u>

  <u>the word</u> "Reply" button located to the right
- c. Type your answer in the discussion box and click the "Send" button located on the bottom right hand side of the page

- 14. To start a discussion or post a thread, click on "Discussion" and then click on "Post a new Message"
  - a. You will see the question posted in the center of your screen, simply <u>click on the word</u> "Reply" button located to the right
  - b. Type your answer in the discussion box and click the "Send" button located on the bottom right hand side of the page