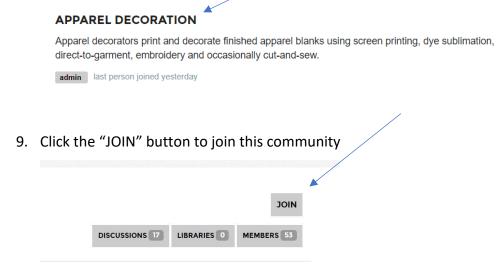

- 5. Click "PRINTER Link" from the drop-down choices
- 6. At this point, you will either already be logged in or will need to log in again
- 7. Click "All Communities"

8. Find the community (you can join more than 1) and click on the community Title